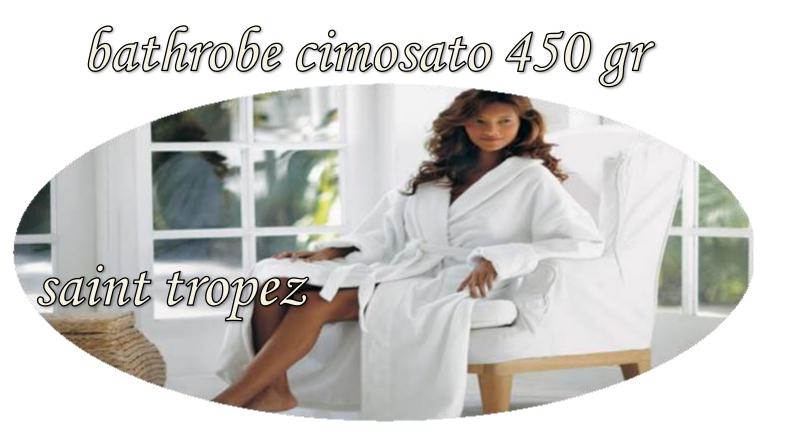

## bathrobe Nitra 450 gr

hooded version450 gr
size L XL
cotton 90% poliester 10 %
450 g/m2
with double twisted seams2 side pockets,
200 cm belt
wash on 40/60 degrees
wrapped in a bag

**SAINT TROPEZ** 450 gram white bathrobe gown with a scarf collar and two front pockets. Made of high quality yarn in a fine velvet velvet effect with velvet effect with an exclusive and refined shear. It has a very high degree of absorption and is easy to maintain. It is recommended for hotels that want to offer refined linen and towels to high quality guests. He does not despair.