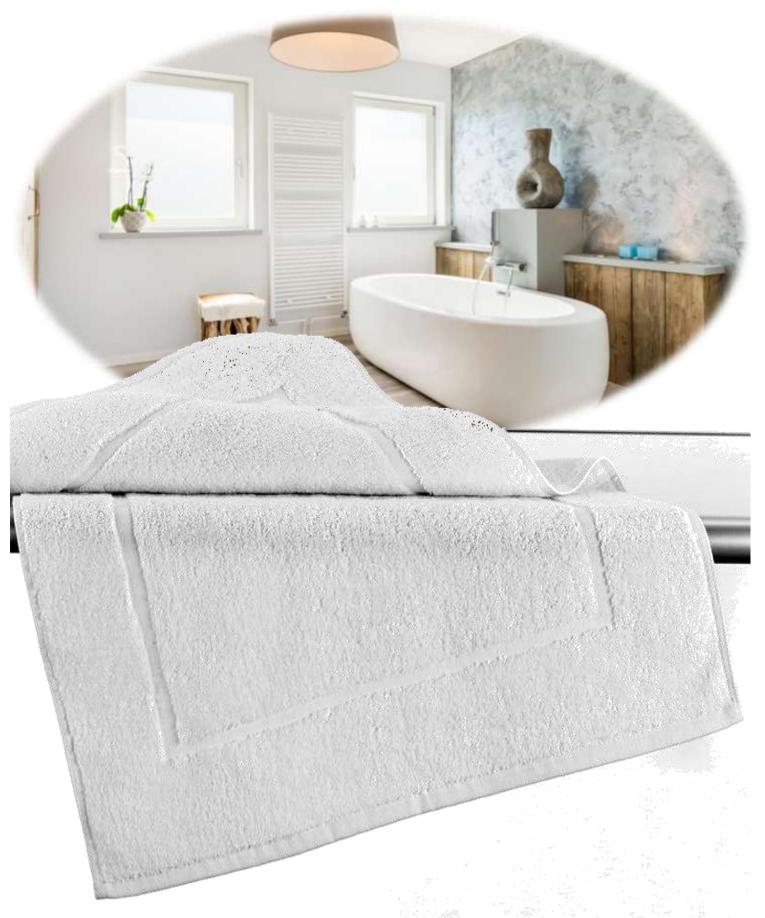

## carpet OSLO 700 g/m2

The **OSLO** 700 g / m² carpet is made of soft 100% cotton, with a central box. With high absorbency, placed on the outlet of the shower or before sinking. Product with excellent quality and price ratio, elegant and durable can be washed as often as required and always guarantees a pleasant hygiene Recommended for all types of accommodation