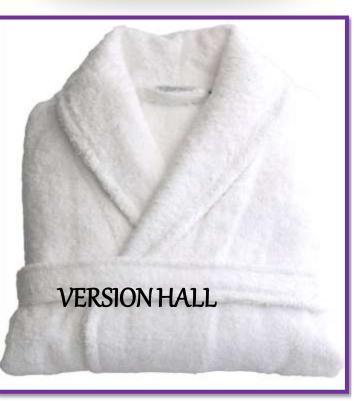

## bathrobe Nitra 450 gr

hooded version450 gr
size L XL
cotton 90% poliester 10 %
450 g/m2
with double twisted seams2 side pockets,
200 cm belt
wash on 40/60 degrees
wrapped in a bag

**SAINT TROPEZ** 450 gram white bathrobe gown with a scarf collar and two front pockets. Made of high quality yarn in a fine velvet velvet effect with velvet effect with an exclusive and refined shear. It has a very high degree of absorption and is easy to maintain. It is recommended for hotels that want to offer refined linen and towels to high quality guests. He does not despair.