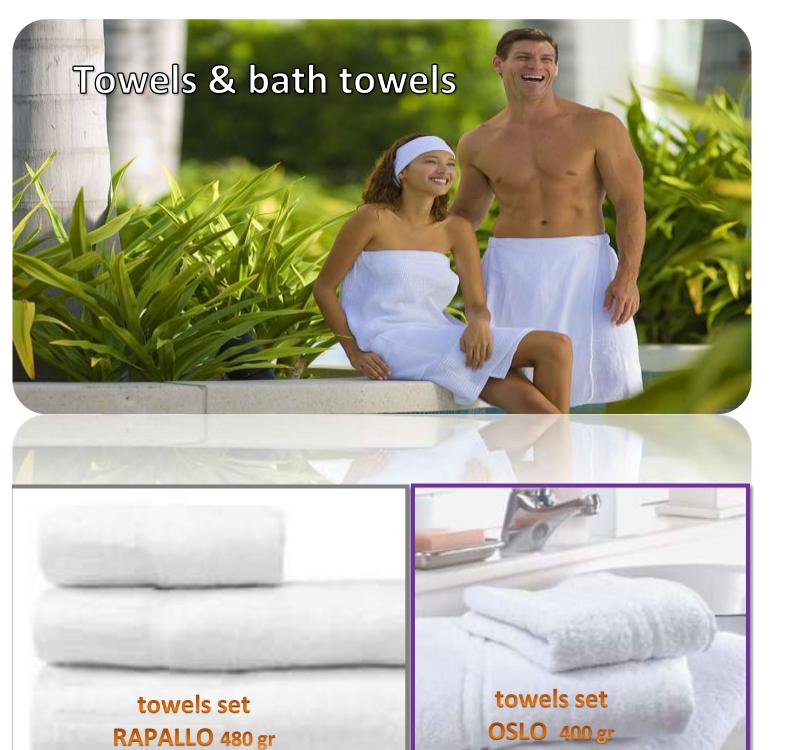

RAPALLO is a soft sponge product 100% cotton 480 gr/m2 with piano embroidery on two short sides. Recommended by hotel, who want to take high quality sponge with fantasy elegant and refined towel 40x40 towel 60x100 shower towel 100x150 complete set

line **OSLO** wipes from 400 gr/m2 100% cotton soft terry products with 3 rows on the head / foot, to hotels that want to accept excellent standard quality towel 30x30 towel 40x60 bath towel 60x100 shower towel 100 x 150 complete set