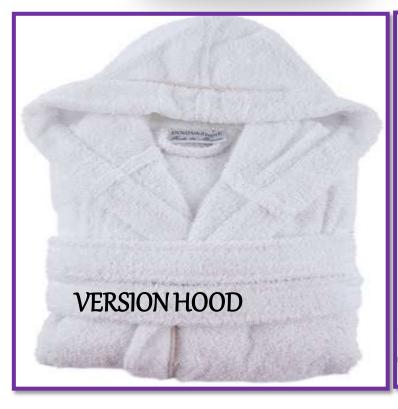

## version hall

art **OSLO** for women and men made of high quality sponge with two pockets on the front for hotels that want to offer a complete service within the room

hooded version - size L XL - 100% cotton 400 g / m2 With double twisted seams 2 side pockets, 200 cm waist Wash on 40/60 degrees. Wrapped in bag